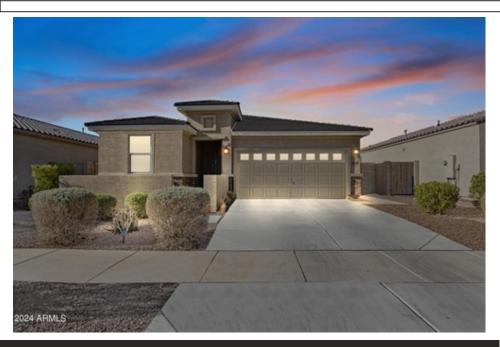

## 40038 W Jenna Ln, Maricopa, AZ 85138

- » Beds: 3 | Baths: 2 Full
- » MLS #: 6755140
- » Single Family | 1,672 ft<sup>2</sup> | Lot: 5,860 ft<sup>2</sup>
- » More Info: 40038WJennaLn.IsForSale.com

West USA Ahwatukee 4505 E. CHANDLER BLVD. SUITE 200 Phoenix, AZ 85048 (480) 893-0600

Remarks

Welcome to this stunning 3 bed/2 bath home newly built in 2021!! This gem features a spacious owner's suite w/ a HUGE walk-in closet. The openconcept kitchen is a chef's dream, featuring upgraded cabinets, granite countertops, walk-in pantry, a large kitchen island and a gas stove! Step outside to your beautifully landscaped backyard, complete with REAL GRASS, automatic sprinklers, pavers & a covered patio-perfect for relaxing or entertaining! With tile flooring in the main walkways & cozy carpet in the bedrooms, this home offers both style & comfort. Don't miss out on this rare opportunity to own this beautiful turn key home!!